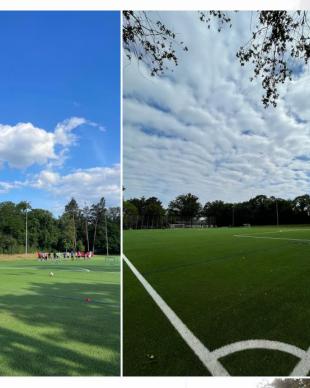

#### Our Training Fields in Frankfurt am Main (Germany)

- · 2 Artifical Grass Fields and 6 Natural Grass Fields
- 1 Outdoor Gym
- 1 Track and Field Area
- 1 Swimming Pool

## WHERE

FRANKFURT, GERMANY

ALL TRAININGSSESSIONS TAKE PLACE ON THE AREA OF REGIONAL CLUB SPVGG. NEU – ISENBURG (6TH DIVISION)

1 STADIUM (SELGROS CASH & CARRY ARENA) + 6

TRAININGGROUNDS (NATURAL + ARTIFICIAL) +