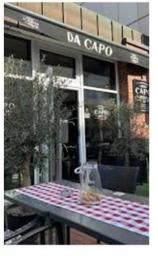

## **RESTAURANT**

During the soccer program our players have the chance to get food at our partner restaurant (Italian Restaurant). Every meal costs just 6,00 € and its open every day.

Our partner restaurant is in walkdistance from the hotel and our players can go there every time they need food.